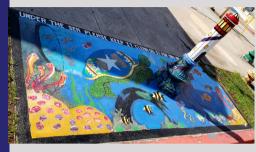

Environmental Awareness/Ocean Month Storm Drain Art Contest Apr.-Jun. 2021 Art by: Kagman High School Students