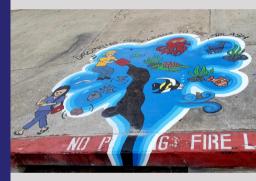

Environmental Awareness/Ocean Month Storm Drain Art Contest Apr.-Jun. 2021 Art by: Kagman High School Students