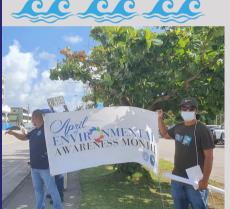

urce (WQS/NPS) Branch continues to develop a database used for compiling and reporting water quality data to the EPA's Water Quality Exchange, viewable by public citizens. The WQS/NPS Branch updated the CNMI Water Quality Standards regulations in 2021, adopting the new regulations in September. The new regulations streamline the water quality certification review process and improve clarity and enforceability of regulatory language. The WQS/NPS Branch participated in the 2021 National Wetland Condition Assessment, funded and supported by US EPA's Monitoring Initiative. The National Wetland Condition Assessment built more capacity for quantitative wetland assessment in accordance with established CNMI water quality criteria.





Environmental Awareness Month Roadside Waving Apr. 2021







#### **Funds**

EPA Consolidated Grant Grant ID# M00915619

Program Income - EPA Consolidated Grant

DSMOA (Dept. of Defense - State Memorandum of Agreement)

ASADRA - Solid Waste (Add. Supplemental Appropriation for Disaster Relief Act)

DERA - State Clean Diesel (Diesel Emissions Reduction Act)

Budget Gen. Fund PL20-67 Environmental Protection Act

Budget Gen. Fund PL20-67 Environmental Quality

Budget Gen. Fund PL20-67 Tinian - Environmental Quality

TOTAL

| 1 12021 Bodget Level |  |  |  |
|----------------------|--|--|--|
| \$2,077,759.00       |  |  |  |
| \$189,827.00         |  |  |  |
| \$90,000.00          |  |  |  |
| \$526,119.00         |  |  |  |
| \$81,441.00          |  |  |  |
| \$0.00               |  |  |  |
| \$0.00               |  |  |  |
| \$0.00               |