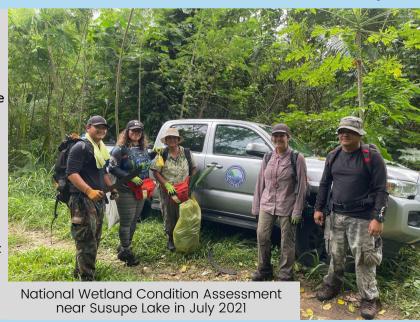

#### Water Quality Surveillance / Nonpoint Source

**WQ/NPS** 

The Bureau of Environmental and Coastal Quality's Water Quality Surveillance and Non-Point Source (WQS/NPS) Branch continues to develop a database used for compiling and reporting water quality data to the EPA's Water Quality Exchange, viewable by public citizens. The WQS/NPS Branch updated the CNMI Water Quality Standards regulations in 2021, adopting the new regulations in September. The new regulations streamline the water quality certification review process and improve clarity and enforceability of regulatory language. The WQS/NPS Branch participated in the 2021 National Wetland Condition Assessment, funded and supported by US EPA's Monitoring Initiative. The National Wetland Condition Assessment built more capacity for quantitative wetland assessment in accordance with established CNMI water quality criteria.