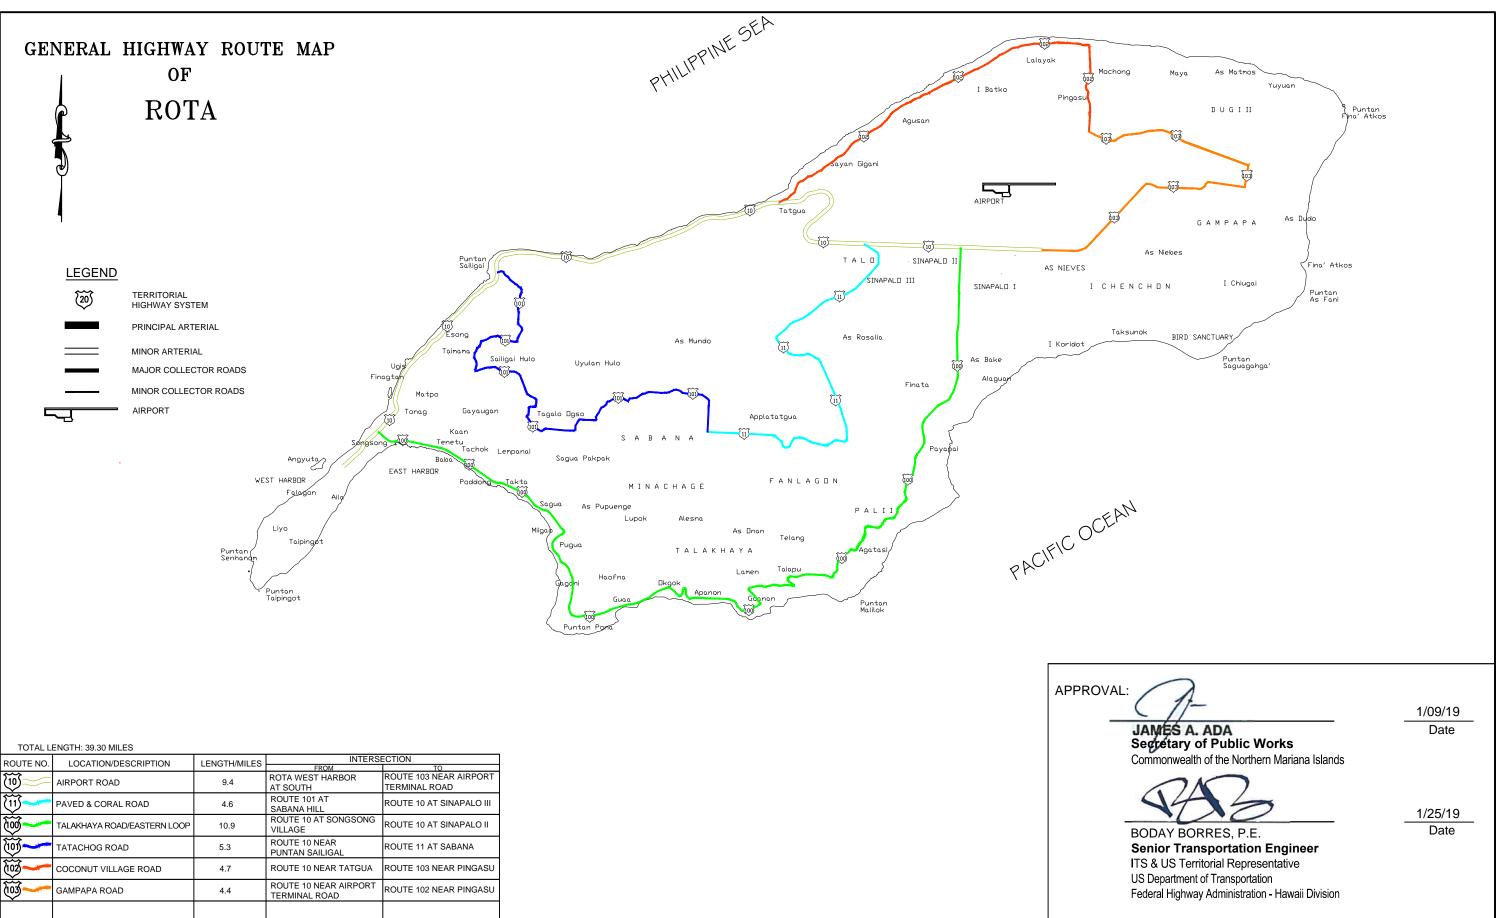

| ROUTE NO.  | LOCATION/DESCRIPTION        | LENGTH/MILES |                                        |                                         |
|------------|-----------------------------|--------------|----------------------------------------|-----------------------------------------|
| 100        | AIRPORT ROAD                | 9.4          | FROM<br>ROTA WEST HARBOR<br>AT SOUTH   | ROUTE 103 NEAR AIRPORT<br>TERMINAL ROAD |
| <b>W</b>   | PAVED & CORAL ROAD          | 4.6          | ROUTE 101 AT<br>SABANA HILL            | ROUTE 10 AT SINAPALO III                |
| <b>100</b> | TALAKHAYA ROAD/EASTERN LOOP | 10.9         | ROUTE 10 AT SONGSONG<br>VILLAGE        | ROUTE 10 AT SINAPALO II                 |
| <b>W</b>   | TATACHOG ROAD               | 5.3          | ROUTE 10 NEAR<br>PUNTAN SAILIGAL       | ROUTE 11 AT SABANA                      |
| 102        | COCONUT VILLAGE ROAD        | 4.7          | ROUTE 10 NEAR TATGUA                   | ROUTE 103 NEAR PINGASU                  |
| <b>tij</b> | GAMPAPA ROAD                | 4.4          | ROUTE 10 NEAR AIRPORT<br>TERMINAL ROAD | ROUTE 102 NEAR PINGASU                  |
|            |                             |              |                                        |                                         |